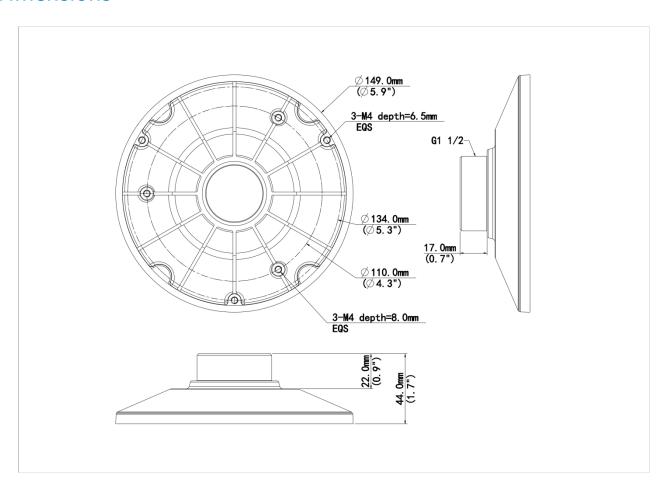

# TR-UF45-F-IN Fixed Dome Plate Mount

### TR-UF45-F-IN



## Specifications

| Model              | TR-UF45-F-IN                                                            |
|--------------------|-------------------------------------------------------------------------|
| Bracket            |                                                                         |
| Application        | Indoor, wall or pendant installation for Fisheye series or IPC34 Series |
| Bracket Dimensions | Φ145mmx44mm(Φ5.7" x1.7")                                                |
| Bracket Weight     | 0.21kg(0.46lb)                                                          |
| Bracket Material   | Aluminum alloy                                                          |

1



#### **Dimensions**



#### Zhejiang Uniview Technologies Co., Ltd.

No. 369, Xietong Road, Xixing Sub-district, Binjiang District, Hangzhou City, 310051, Zhejiang Province, China (Zhejiang) Pilot Free Trade Zone, China

Email: overseasbusiness@uniview.com; globalsupport@uniview.com

http://www.uniview.com

©2024-2025 Zhejiang Uniview Technologies Co., Ltd. All rights reserved.

\*Product specifications and availability are subject to change without notice.

\*Despite our best efforts, technical or typographical errors may exist in this document. Uniview cannot be held responsible for any such errors and reserves the right to change the contents of this document without prior notice.